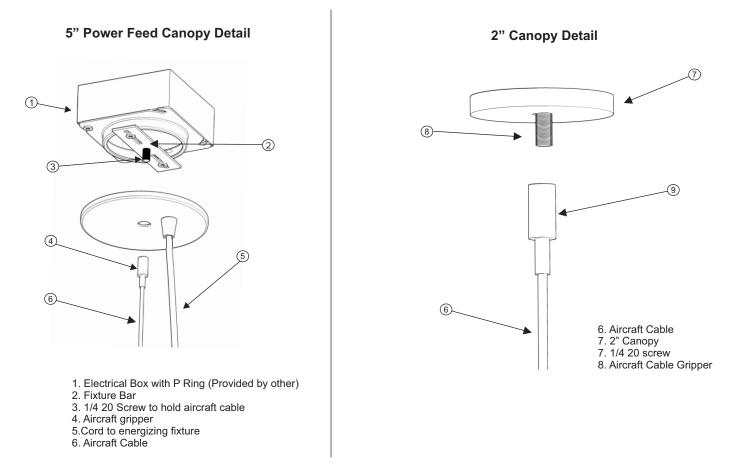

T

# Pinge 8' to 18' Diamotor

| GHTNG       Futured Construction       Futured Construction       Future and the particular ring with (3) different is assembled on the AU 16 (we used 3)         GHTNG       General Construction       Future and the particular ring with (3) different is assembled on the AU 16 (we used 3)         GHTNG       General Construction       Future and the particular ring with (3) different is assembled on the AU 16 (we used 3)         GHTNG       General Construction       Future and the particular ring with (3) different is assembled on the AU 16 (we used 3)         GHTNG       General Construction       Future and the automation of the AU 16 (we used 3)         GHTNG       General Construction       Future and the automation of the AU 16 (we used 3)         GHTNG       General Construction       Future and the automation of the AU 16 (we used 3)         GHTNG       General Construction       Future and the automation of the AU 16 (we used 3)         GHTNG       General Construction       Future and the automation of the AU 16 (we used 3)         GHTNG       General Construction       Future and the automation of the AU 16 (we used 3)         GHTNG       General Construction       Future and the automation of the AU 16 (we used 3)         GHTNG       General Construction       Future and the automation of the AU 16 (we used 3)         GHTNG       General Construction       Future and the automation of the AU 16 (we used 3) |                  | <b>Rings 8' to 18' Diameter</b><br>Direct circular ring pendant |                                                                                                                                                                          | Project                                                                                                              | Туре                                                                                             | Catalog #                                                                                                                                                                                                                                                                                                                                                                                               |  |  |
|--------------------------------------------------------------------------------------------------------------------------------------------------------------------------------------------------------------------------------------------------------------------------------------------------------------------------------------------------------------------------------------------------------------------------------------------------------------------------------------------------------------------------------------------------------------------------------------------------------------------------------------------------------------------------------------------------------------------------------------------------------------------------------------------------------------------------------------------------------------------------------------------------------------------------------------------------------------------------------------------------------------------------------------------------------------------------------------------------------------------------------------------------------------------------------------------------------------------------------------------------------------------------------------------------------------------------------------------------------------------------------------------------------------------------------------------------------------------------------------------------|------------------|-----------------------------------------------------------------|--------------------------------------------------------------------------------------------------------------------------------------------------------------------------|----------------------------------------------------------------------------------------------------------------------|--------------------------------------------------------------------------------------------------|---------------------------------------------------------------------------------------------------------------------------------------------------------------------------------------------------------------------------------------------------------------------------------------------------------------------------------------------------------------------------------------------------------|--|--|
| Standard Powder Coat Colors         Matte Black       White         Gossy Silver       Bras         Gold Vein                                                                                                                                                                                                                                                                                                                                                                                                                                                                                                                                                                                                                                                                                                                                                                                                                                                                                                                                                                                                                                                                                                                                                                                                                                                                                                                                                                                    | GHTING           |                                                                 | <ul> <li>Direct ci<br/>cross sec</li> <li>LED Spe</li> <li>90+ CR</li> <li>Title 24</li> <li>5 Year V</li> <li>Electrica</li> <li>University</li> <li>24V Sec</li> </ul> | rcular ring with (3) differe<br>tion sizes.<br><b>cs</b><br>I<br>Compliant<br>Varranty<br>I<br>al primary<br>condary | nt - Fixtu<br>- Sec<br>-(4) P<br>-(8) P<br><b>Dimn</b><br>- Star<br>- DM?<br><b>Com</b><br>- TUV | <ul> <li>Fixture will shipped out in (4) sections</li> <li>Sections will need to be assembled onsite</li> <li>(4) Pick up points for the 8'/10'/12'</li> <li>(8) Pick up points for the 14'/ 16' (see page 3)</li> <li>Dimming/ Controller</li> <li>Standard 0-10V Dimming</li> <li>DMX or Bluetooth for RGBW Controller</li> <li>Compliance</li> <li>TUV listed to US and Canadian standard</li> </ul> |  |  |
| Matte BlackWhiteGlossy SilverBrassGold VeinFremium FinishesImage: SilverImage: Silve                                                                                                                                                                                                                                                                                                                                                                                                           |                  |                                                                 |                                                                                                                                                                          |                                                                                                                      | .5"                                                                                              |                                                                                                                                                                                                                                                                                                                                                                                                         |  |  |
| Premium Finishes                                                                                                                                                                                                                                                                                                                                                                                                                                                                                                                                                                                                                                                                                                                                                                                                                                                                                                                                                                                                                                                                                                                                                                                                                                                                                                                                                                                                                                                                                 | S                | Standard Powder Coat Colors                                     |                                                                                                                                                                          |                                                                                                                      |                                                                                                  |                                                                                                                                                                                                                                                                                                                                                                                                         |  |  |
|                                                                                                                                                                                                                                                                                                                                                                                                                                                                                                                                                                                                                                                                                                                                                                                                                                                                                                                                                                                                                                                                                                                                                                                                                                                                                                                                                                                                                                                                                                  | Matte Black      | White Glossy Si                                                 | lver                                                                                                                                                                     | Brass                                                                                                                |                                                                                                  | Gold Vein                                                                                                                                                                                                                                                                                                                                                                                               |  |  |
| Brushed Aluminum       Chrome       Brushed Brass       Brushed Bronze (Painted)       Dark Bronze (Painted)                                                                                                                                                                                                                                                                                                                                                                                                                                                                                                                                                                                                                                                                                                                                                                                                                                                                                                                                                                                                                                                                                                                                                                                                                                                                                                                                                                                     |                  | Premium Finishes                                                |                                                                                                                                                                          |                                                                                                                      |                                                                                                  |                                                                                                                                                                                                                                                                                                                                                                                                         |  |  |
| Brushed Aluminum Chrome Brushed Brass Brushed Bronze (Painted) Dark Bronze (Painted)                                                                                                                                                                                                                                                                                                                                                                                                                                                                                                                                                                                                                                                                                                                                                                                                                                                                                                                                                                                                                                                                                                                                                                                                                                                                                                                                                                                                             |                  |                                                                 |                                                                                                                                                                          |                                                                                                                      |                                                                                                  |                                                                                                                                                                                                                                                                                                                                                                                                         |  |  |
|                                                                                                                                                                                                                                                                                                                                                                                                                                                                                                                                                                                                                                                                                                                                                                                                                                                                                                                                                                                                                                                                                                                                                                                                                                                                                                                                                                                                                                                                                                  | Brushed Aluminum | Chrome Brushed Bra                                              | ass                                                                                                                                                                      | Brushed Bronze (Painted)                                                                                             | Da                                                                                               | rk Bronze (Painted)                                                                                                                                                                                                                                                                                                                                                                                     |  |  |

## Rings 8' to 18' Diameter

Direct circular ring pendant