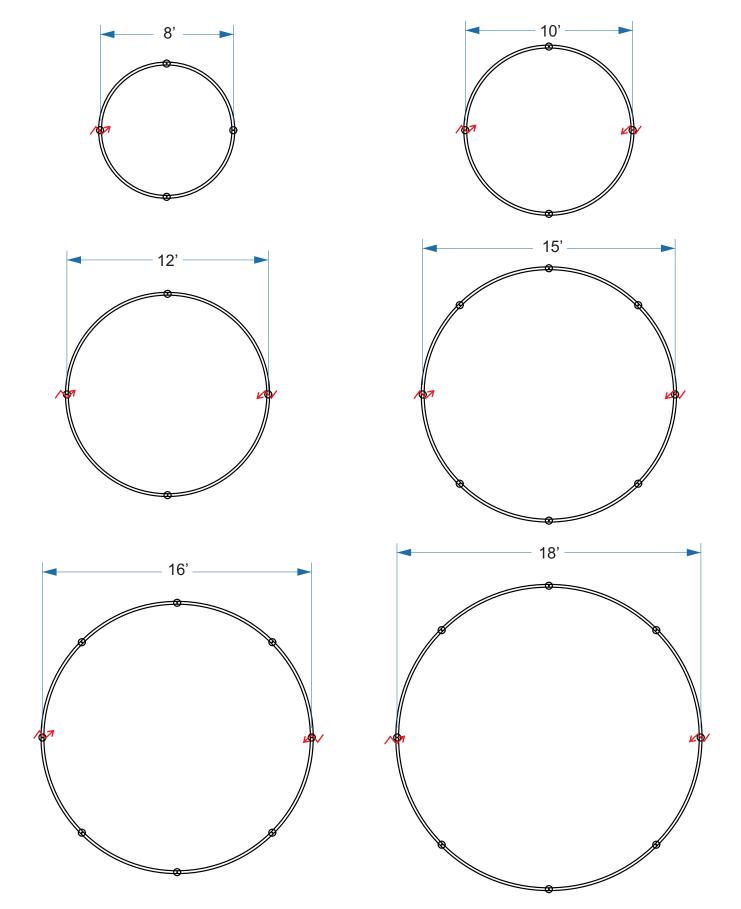

**Ring Pick up Points** 

# Pinge 8' to 18' Diamotor

| GHTNG       Futured Construction       Futured Construction       Future and the particular ring with (3) different is assembled on the AU 16 (we used 3)         GHTNG       General Construction       Future and the particular ring with (3) different is assembled on the AU 16 (we used 3)         GHTNG       General Construction       Future and the particular ring with (3) different is assembled on the AU 16 (we used 3)         GHTNG       General Construction       Future and the particular ring with (3) different is assembled on the AU 16 (we used 3)         GHTNG       General Construction       Future and the automation of the AU 16 (we used 3)         GHTNG       General Construction       Future and the automation of the AU 16 (we used 3)         GHTNG       General Construction       Future and the automation of the AU 16 (we used 3)         GHTNG       General Construction       Future and the automation of the AU 16 (we used 3)         GHTNG       General Construction       Future and the automation of the AU 16 (we used 3)         GHTNG       General Construction       Future and the automation of the AU 16 (we used 3)         GHTNG       General Construction       Future and the automation of the AU 16 (we used 3)         GHTNG       General Construction       Future and the automation of the AU 16 (we used 3)         GHTNG       General Construction       Future and the automation of the AU 16 (we used 3) |                  | <b>Rings 8' to 18' Diameter</b><br>Direct circular ring pendant |                                                                                                                                                                          | Project                                                                                                              | Туре                                                                                             | Catalog #                                                                                                                                                                                                                                                                                                                                                                                               |  |  |
|--------------------------------------------------------------------------------------------------------------------------------------------------------------------------------------------------------------------------------------------------------------------------------------------------------------------------------------------------------------------------------------------------------------------------------------------------------------------------------------------------------------------------------------------------------------------------------------------------------------------------------------------------------------------------------------------------------------------------------------------------------------------------------------------------------------------------------------------------------------------------------------------------------------------------------------------------------------------------------------------------------------------------------------------------------------------------------------------------------------------------------------------------------------------------------------------------------------------------------------------------------------------------------------------------------------------------------------------------------------------------------------------------------------------------------------------------------------------------------------------------|------------------|-----------------------------------------------------------------|--------------------------------------------------------------------------------------------------------------------------------------------------------------------------|----------------------------------------------------------------------------------------------------------------------|--------------------------------------------------------------------------------------------------|---------------------------------------------------------------------------------------------------------------------------------------------------------------------------------------------------------------------------------------------------------------------------------------------------------------------------------------------------------------------------------------------------------|--|--|
| Standard Powder Coat Colors         Matte Black       White         Gossy Silver       Bras         Gold Vein                                                                                                                                                                                                                                                                                                                                                                                                                                                                                                                                                                                                                                                                                                                                                                                                                                                                                                                                                                                                                                                                                                                                                                                                                                                                                                                                                                                    | GHTING           |                                                                 | <ul> <li>Direct ci<br/>cross sec</li> <li>LED Spe</li> <li>90+ CR</li> <li>Title 24</li> <li>5 Year V</li> <li>Electrica</li> <li>University</li> <li>24V Sec</li> </ul> | rcular ring with (3) differe<br>tion sizes.<br><b>cs</b><br>I<br>Compliant<br>Varranty<br>I<br>al primary<br>condary | nt - Fixtu<br>- Sec<br>-(4) P<br>-(8) P<br><b>Dimn</b><br>- Star<br>- DM?<br><b>Com</b><br>- TUV | <ul> <li>Fixture will shipped out in (4) sections</li> <li>Sections will need to be assembled onsite</li> <li>(4) Pick up points for the 8'/10'/12'</li> <li>(8) Pick up points for the 14'/ 16' (see page 3)</li> <li>Dimming/ Controller</li> <li>Standard 0-10V Dimming</li> <li>DMX or Bluetooth for RGBW Controller</li> <li>Compliance</li> <li>TUV listed to US and Canadian standard</li> </ul> |  |  |
| Matte BlackWhiteGlossy SilverBrassGold VeinFremium FinishesImage: SilverImage: Silve                                                                                                                                                                                                                                                                                                                                                                                                           |                  |                                                                 |                                                                                                                                                                          |                                                                                                                      | .5"                                                                                              |                                                                                                                                                                                                                                                                                                                                                                                                         |  |  |
| Premium Finishes                                                                                                                                                                                                                                                                                                                                                                                                                                                                                                                                                                                                                                                                                                                                                                                                                                                                                                                                                                                                                                                                                                                                                                                                                                                                                                                                                                                                                                                                                 | S                | Standard Powder Coat Colors                                     |                                                                                                                                                                          |                                                                                                                      |                                                                                                  |                                                                                                                                                                                                                                                                                                                                                                                                         |  |  |
|                                                                                                                                                                                                                                                                                                                                                                                                                                                                                                                                                                                                                                                                                                                                                                                                                                                                                                                                                                                                                                                                                                                                                                                                                                                                                                                                                                                                                                                                                                  | Matte Black      | White Glossy Si                                                 | lver                                                                                                                                                                     | Brass                                                                                                                |                                                                                                  | Gold Vein                                                                                                                                                                                                                                                                                                                                                                                               |  |  |
| Brushed Aluminum       Chrome       Brushed Brass       Brushed Bronze (Painted)       Dark Bronze (Painted)                                                                                                                                                                                                                                                                                                                                                                                                                                                                                                                                                                                                                                                                                                                                                                                                                                                                                                                                                                                                                                                                                                                                                                                                                                                                                                                                                                                     |                  | Premium Finishes                                                |                                                                                                                                                                          |                                                                                                                      |                                                                                                  |                                                                                                                                                                                                                                                                                                                                                                                                         |  |  |
| Brushed Aluminum Chrome Brushed Brass Brushed Bronze (Painted) Dark Bronze (Painted)                                                                                                                                                                                                                                                                                                                                                                                                                                                                                                                                                                                                                                                                                                                                                                                                                                                                                                                                                                                                                                                                                                                                                                                                                                                                                                                                                                                                             |                  |                                                                 |                                                                                                                                                                          |                                                                                                                      |                                                                                                  |                                                                                                                                                                                                                                                                                                                                                                                                         |  |  |
|                                                                                                                                                                                                                                                                                                                                                                                                                                                                                                                                                                                                                                                                                                                                                                                                                                                                                                                                                                                                                                                                                                                                                                                                                                                                                                                                                                                                                                                                                                  | Brushed Aluminum | Chrome Brushed Bra                                              | ass                                                                                                                                                                      | Brushed Bronze (Painted)                                                                                             | Da                                                                                               | rk Bronze (Painted)                                                                                                                                                                                                                                                                                                                                                                                     |  |  |