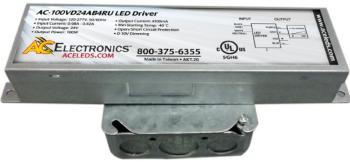

### **Remote Power Supply Specification**

Dimensions: 9.5"Length X 2.4" Width X 1.46" Height

### **Power Supply Safety**

- UL and cUL Listed [5GH6]
- UL Outdoor Type 1
- UL Class 2
- Class A sound rating
- Overload Protection
- Open/Short Circuit Protection
- LED driver has a life expectancy of
- 50,000 hours at Tcase of ≤75°C
- · LED driver has a life expectancy of
- 100,000 hours at Tcase of ≤65°C
- Warranty: 5 yrs based on max case temp of
- <75°C; 3 yrs based on max case temp of 90°C\*
- Input/Output Isolation
- FCC Title 47 CFR Part 15
- Surge Protection (3 KV

### Installation

- If wattage is over 100 watts (2) remote drivers will be needed
- IP 66 Harsh Waterproof
- Max Remote installation distance is 18 ft
- LED driver cases should be grounded
- 18 AWG 600V/105C tinned stranded copper lead-wires are required for installation